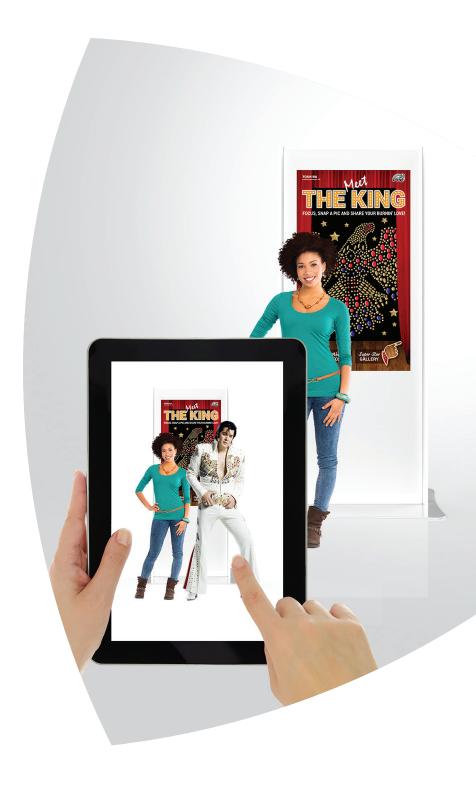

You can layer digital content with the physical environment and the branded kiosk. The final result includes a lifelike, virtual image of customers together with their favorite sports figure, a celebrity, your company mascot or personality in a real world environment—as if he or she were actually there with them. The photo can then be shared through social media, bringing your brand to life.

## SEE MOFOTO COME TO LIFE. TRY IT NOW!

- 1. Download and open the MoFoto app
- Focus your mobile device on the kiosk images below\*
- 3. See MoFoto come to life