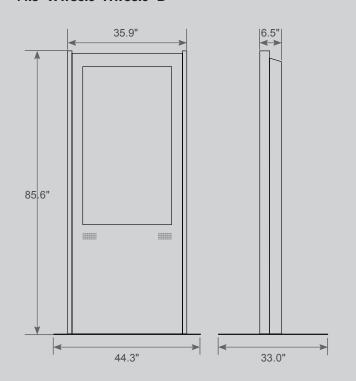

or

## **Display**

- >55" Touch LCD Display with LED backlight
- > Full HD 1920 x 1080 Resolution
- > 16:9 Aspect Ratio
- > 10 Simultaneous Touch Points

#### Warranty

> 3 Year Limited

#### **SERVICES**

Toshiba's Digital Signage experts are here to design the best digital signage solution for you. Our industry-leading team of trained professionals will work with you from beginning to end providing a single point of accountability. We offer comprehensive services to provide everything your company needs to implement a successful digital signage solution.

- > Assessment & Site Survey
- > Project Management
- > Solution Design
- > Installation & Service
- > Content Creation
- > User Training
- > Content Management
- > Financing & Leasing

### **DIMENSIONS**

44.3" W x 85.6" H x 33.0" D



#### **LOGO PLACEMENT**



Available on both iOS and Android





Dimensions and specifications may vary by model or component configuration and are subject to change. Please confirm any necessary product information prior to purchase.





**Corporate Office** 

9740 Irvine Blvd. Irvine, CA 92618-1631

949-462-6000

**East Coast** 

959 Route 46 East, 5th Floor Parsippany, NJ 07054

973-316-2700

**Midwest** 

8770 W. Bryn Mawr Ave. Suite 700, Chicago, IL 60631

773-380-6000

South

2037 Bakers Mill Rd. Dacula, GA 30019

678-546-9385

**West Coast** 

9740 Irvine Blvd. Irvine, CA 92618

949-462-6430

Website

www.business.toshiba.com