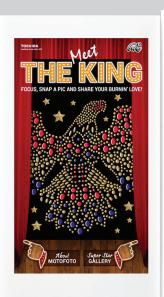

You can layer digital content with the physical environment and the branded kiosk. The final result includes a lifelike, virtual image of customers together with their favorite sports figure, a celebrity, your company mascot or personality in a real world environment—as if he or she were actually there with them. The photo can then be shared through social media, bringing your brand to life.

## SEE MOFOTO COME TO LIFE. TRY IT NOW!

- 1. Download and open the MoFoto app
- Focus your mobile device on the kiosk images below\*
- 3. See MoFoto come to life