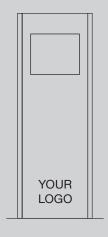

## SEE MOFOTO COME TO LIFE. TRY IT NOW!

- 1. Download and open the MoFoto app
- Focus your mobile device on the kiosk images below\*
- 3. See MoFoto come to life

### **DIMENSIONS**

44.3" W x 85.6" H x 33.0" D

#### **LOGO PLACEMENT**

Available on both iOS and Android

Dimensions and specifications may vary by model or component configuration and are subject to change. Please confirm any necessary product information prior to purchase.