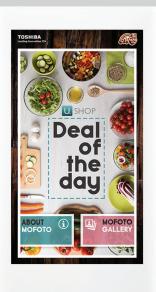

## SEE MOFOTO COME TO LIFE. TRY IT NOW!

- 1. Download and open the MoFoto app
- Focus your mobile device on the kiosk images below\*
- 3. See MoFoto come to life